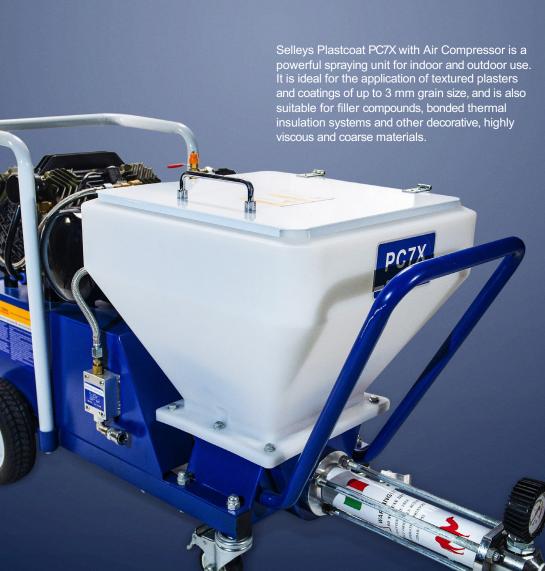

SELLEYS

PLASTCOAT PC7X

WITH AIR COMPRESSOR

## SELLEYS PLASTCOAT PC7X WITH AIR COMPRESSOR

manoeuvring
Built-in Air
Compressor
requires no
separate
licence to
operate

**Compact Handle** 

for easy

Sturdy Tyres / for easy manoeuvring and navigation of worksites

- **50L Plastic Material Hopper** large capacity minimises refilling for large jobs and is easy to clean

> Built-in Pressure Gauge enables optimal control of pressure in accordance with the material in use, and minimises maintenance

Rotor-stator Break-free Programme ensures smooth startup, prevents dry runs and extends service life

Prepare your surfaces and materials prior to spraying with these Selleys Painting Tools

SELLEYS SANDER