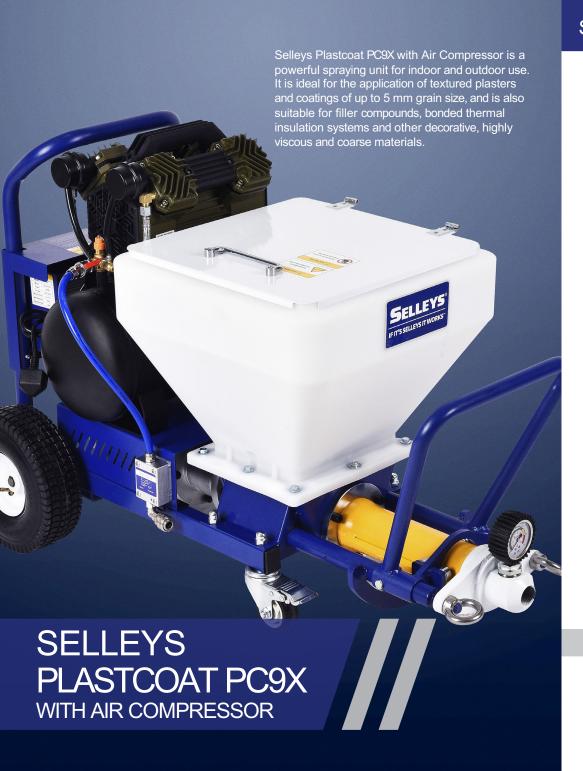

## SELLEYS PLASTCOAT PC9X WITH AIR COMPRESSOR

Screw Pump

**DC Brushless** 

4 kW/5.4 hp

220 V/50Hz

50 bar / 725 psi

30 L/min

30 m