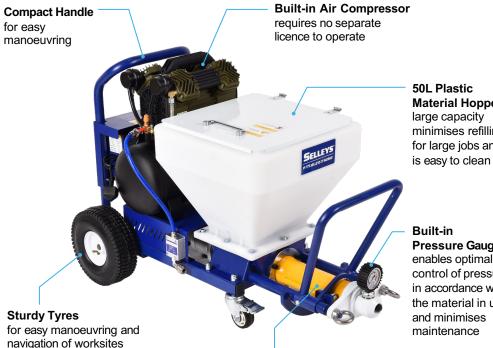

**50L Plastic Material Hopper** large capacity minimises refilling for large jobs and

**Built-in Pressure Gauge** enables optimal control of pressure in accordance with the material in use. and minimises maintenance

Rotor-stator **Break-free Programme** ensures smooth startup, prevents dry runs and extends service life

Prepare your surfaces and materials prior to spraying with these Selleys Painting Tools

Type

Motor