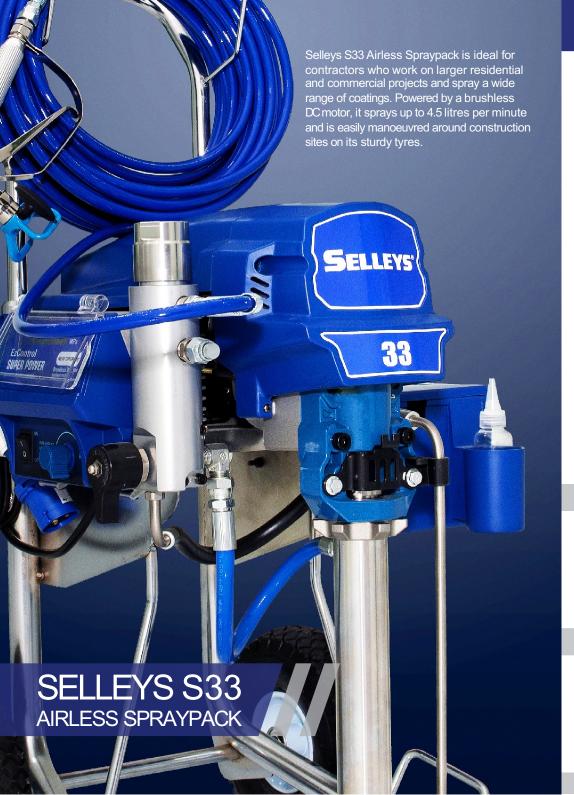

## Sturdy Tyres

for easy manoeuvring and navigation of worksites

Extend the functionality of your Selleys S33 Airless Spraypack with these Selleys Accessories

HIGH PRESSURE HOSE

Prepare your surfaces and materials prior to spraying with these Selleys Painting Tools