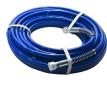

## DESC Control

clear and accurate display of important data including consumption figures, runtimes and more for a large radius of spraying

Hose, 1/4"

15m High Pressure

Flexible Direct Suction fits easily into large 20L paint containers

## Sturdy Tyres

for easy manoeuvring and navigation of worksites

Extend the functionality of your Selleys S33 Airless Spraypack with these Selleys Accessories

HIGH PRESSURE HOSE

Prepare your surfaces and materials prior to spraying with these Selleys Painting Tools