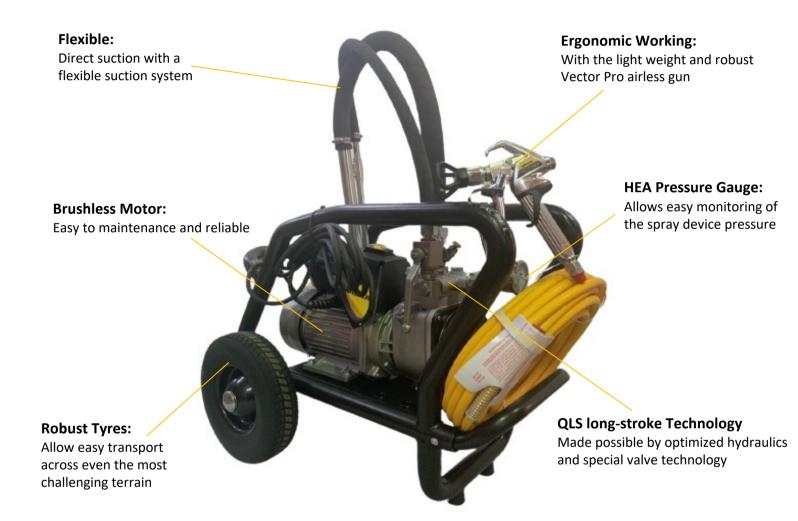

## **SUPERFINISH 23 CR WITH SUCTION HOSE**

SuperFinish 23 CR with Suction Hose is your reliable colleague for perfect results with maximum control for multiple applications. The unit is a robust and durable airless paint sprayer. Low viscosity materials such as lacquers and varnishes up to thick materials such as emulsions and facade paint can be optimally processed.

| Max Delivery Rate         | 2.6 L/min       |
|---------------------------|-----------------|
| <b>Operating Pressure</b> | 250 bar         |
| <b>Motor Output</b>       | 1.3 kW / 1.7 hp |
| Voltage                   | 220 V / 50 Hz   |
| Technology                | Diaphragm       |
| Weight                    | 29 kg           |