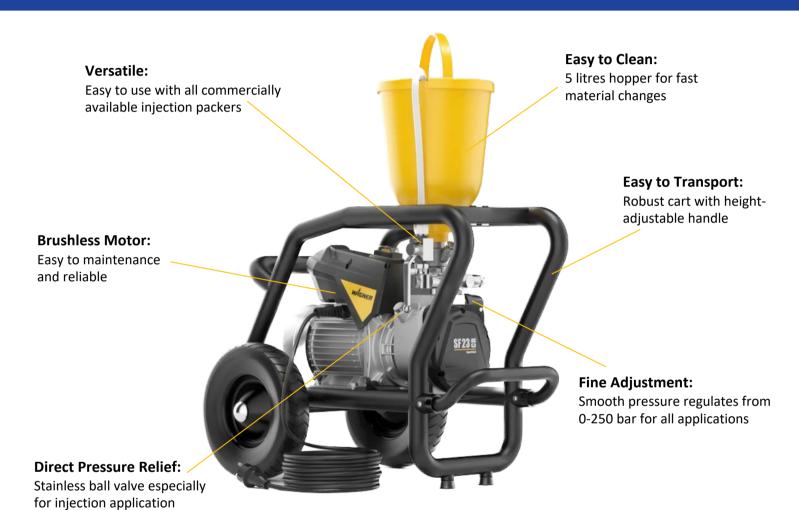

## **SUPERFINISH 23 CR GROUT WITH HOPPER**

SuperFinish 23 CR Grout with Hopper is a special development for use as a pump for injection, masonry restoration, for combating moisture and water damage and for concrete restoration with epoxy, polyurethane PU, SPUR foam or aqueous solutions. The unit can be completely controlled and works reliably even in the low-pressure range.